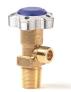

# SMALL CONE RPV VALVES WITH INTEGRATED MANOMETER - C878/C879

Industrial gas valves > Small cone valves

The C878/C879 is a small cone brass cylinder valve for oxygen and oxygen mixtures and for small sized cylinders. It is equiped with an integrated pressure gauge and a residual pressure device in order to avoid ingress of humidity in the cylinder.

## **Key advantages**

- Compact high pressure brass cylinder valve for oxygen and oxygen mixtures (>20% O2) service and for small sized cylinders
- Specific filling adaptor required
- Residual pressure valve inline execution
- Permanent gas tight seal
- π marking according TPED directive
- Tested according EN ISO 10297 and ISO15996 standards
- Adiabatic compression tested to avoid oxygen ignitions
- Compatible with medical oxygen

### **Specifications**

Working pressure pmax. 200 bar

Gas type O2, N2O

**Seat orifice size** 2,5 Mm

**Helium leak rate at pmax.** internal 10-3 mbarl/sec external 10-3 mbarl/sec

material hand: wheel aluminium, seat: PA 6.6, O-rings: EPDM,

body: brass

**In- and outlet connections** in accordance with all country standards (details

p.70)

**Cv** 0,2

**Safety** C878 : No C879 : Yes

**Temperature range** -20 to +65 °c