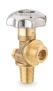

# SMALL CONE RPV VALVES WITH INTEGRATED MANOMETER - C878/C879

Industrial gas valves > Small cone valves

The C878/C879 is a small cone brass cylinder valve for oxygen and oxygen mixtures and for small sized cylinders. It is equiped with an integrated pressure gauge and a residual pressure device in order to avoid ingress of humidity in the cylinder.

## **Key advantages**

- Compact high pressure brass cylinder valve for oxygen and oxygen mixtures (>20% O2) service and for small sized cylinders
- Specific filling adaptor required
- Residual pressure valve inline execution
- Permanent gas tight seal
- π marking according TPED directive
- Tested according EN ISO 10297 and ISO15996 standards
- Adiabatic compression tested to avoid oxygen ignitions
- Compatible with medical oxygen

### **Specifications**

Working pressure pmax. 200 bar

Gas type O2, N2O

**Seat orifice size** 2,5 Mm

**Helium leak rate at pmax.** internal 10-3 mbarl/sec external 10-3 mbarl/sec

material hand: wheel aluminium, seat: PA 6.6, O-rings: EPDM,

body: brass

**In- and outlet connections** in accordance with all country standards (details

p.70)

**Cv** 0,2

**Safety** C878 : No C879 : Yes

**Temperature range** -20 to +65 °c