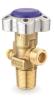

# SMALL CONE RPV VALVES WITH INTEGRATED MANOMETER - C878/C879

Industrial gas valves > Small cone valves

The C878/C879 is a small cone brass cylinder valve for oxygen and oxygen mixtures and for small sized cylinders. It is equiped with an integrated pressure gauge and a residual pressure device in order to avoid ingress of humidity in the cylinder.

## **Key advantages**

- Compact high pressure brass cylinder valve for oxygen and oxygen mixtures (>20% O2) service and for small sized cylinders
- Specific filling adaptor required
- Residual pressure valve inline execution
- Permanent gas tight seal
- π marking according TPED directive
- Tested according EN ISO 10297 and ISO15996 standards
- Adiabatic compression tested to avoid oxygen ignitions
- Compatible with medical oxygen

### **Specifications**

Working pressure pmax. 200 bar

Gas type O2, N2O

**Seat orifice size** 2,5 Mm

**Helium leak rate at pmax.** internal 10-3 mbarl/sec external 10-3 mbarl/sec

material hand: wheel aluminium, seat: PA 6.6, O-rings: EPDM,

body: brass

**In- and outlet connections** in accordance with all country standards (details

p.70)

**Cv** 0,2

**Safety** C878 : No C879 : Yes

**Temperature range** -20 to +65 °c