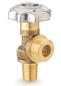

# SMALL CONE RPV VALVES WITH INTEGRATED MANOMETER - C878/C879

Industrial gas valves > Small cone valves

The C878/C879 is a small cone brass cylinder valve for oxygen and oxygen mixtures and for small sized cylinders. It is equiped with an integrated pressure gauge and a residual pressure device in order to avoid ingress of humidity in the cylinder.

## **Key advantages**

- Compact high pressure brass cylinder valve for oxygen and oxygen mixtures (>20% O2) service and for small sized cylinders
- Specific filling adaptor required
- Residual pressure valve inline execution
- Permanent gas tight seal
- π marking according TPED directive
- Tested according EN ISO 10297 and ISO15996 standards
- Adiabatic compression tested to avoid oxygen ignitions
- Compatible with medical oxygen

### **Specifications**

Working pressure pmax. 200 bar

Gas type O2, N2O

**Seat orifice size** 2,5 Mm

**Helium leak rate at pmax.** internal 10-3 mbarl/sec external 10-3 mbarl/sec

material hand: wheel aluminium, seat: PA 6.6, O-rings: EPDM,

body: brass

**In- and outlet connections** in accordance with all country standards (details

p.70)

**Cv** 0,2

**Safety** C878 : No C879 : Yes

**Temperature range** -20 to +65 °c