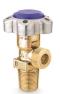

# SMALL CONE RPV VALVES WITH INTEGRATED MANOMETER - C878/C879

Industrial gas valves > Small cone valves

The C878/C879 is a small cone brass cylinder valve for oxygen and oxygen mixtures and for small sized cylinders. It is equiped with an integrated pressure gauge and a residual pressure device in order to avoid ingress of humidity in the cylinder.

## **Key advantages**

- Compact high pressure brass cylinder valve for oxygen and oxygen mixtures (>20% O2) service and for small sized cylinders
- Specific filling adaptor required
- Residual pressure valve inline execution
- Permanent gas tight seal
- π marking according TPED directive
- Tested according EN ISO 10297 and ISO15996 standards
- Adiabatic compression tested to avoid oxygen ignitions
- Compatible with medical oxygen

### **Specifications**

Working pressure pmax. 200 bar

Gas type O2, N2O

**Seat orifice size** 2,5 Mm

**Helium leak rate at pmax.** internal 10-3 mbarl/sec external 10-3 mbarl/sec

material hand: wheel aluminium, seat: PA 6.6, O-rings: EPDM,

body: brass

**In- and outlet connections** in accordance with all country standards (details

p.70)

**Cv** 0,2

**Safety** C878 : No C879 : Yes

**Temperature range** -20 to +65 °c