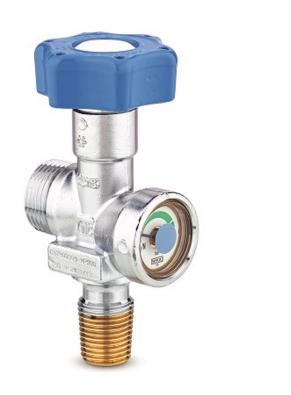

# SMALL CONE RPV VALVES WITH INTEGRATED MANOMETER - C878/C879

Industrial gas valves > Small cone valves

The C878/C879 is a small cone brass cylinder valve for oxygen and oxygen mixtures and for small sized cylinders. It is equiped with an integrated pressure gauge and a residual pressure device in order to avoid ingress of humidity in the cylinder.

## **Key advantages**

- Compact high pressure brass cylinder valve for oxygen and oxygen mixtures (>20% O2) service and for small sized cylinders
- Specific filling adaptor required
- Residual pressure valve inline execution
- Permanent gas tight seal
- π marking according TPED directive
- Tested according EN ISO 10297 and ISO15996 standards
- Adiabatic compression tested to avoid oxygen ignitions
- Compatible with medical oxygen

### **Specifications**

Working pressure pmax. 200 bar

Gas type O2, N2O

**Seat orifice size** 2,5 Mm

**Helium leak rate at pmax.** internal 10-3 mbarl/sec external 10-3 mbarl/sec

material hand: wheel aluminium, seat: PA 6.6, O-rings: EPDM,

body: brass

**In- and outlet connections** in accordance with all country standards (details

p.70)

**Cv** 0,2

**Safety** C878 : No C879 : Yes

**Temperature range** -20 to +65 °c