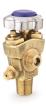

# SMALL CONE RPV VALVES WITH INTEGRATED MANOMETER - C878/C879

Industrial gas valves > Small cone valves

The C878/C879 is a small cone brass cylinder valve for oxygen and oxygen mixtures and for small sized cylinders. It is equiped with an integrated pressure gauge and a residual pressure device in order to avoid ingress of humidity in the cylinder.

## **Key advantages**

- Compact high pressure brass cylinder valve for oxygen and oxygen mixtures (>20% O2) service and for small sized cylinders
- Specific filling adaptor required
- Residual pressure valve inline execution
- Permanent gas tight seal
- π marking according TPED directive
- Tested according EN ISO 10297 and ISO15996 standards
- Adiabatic compression tested to avoid oxygen ignitions
- Compatible with medical oxygen

### **Specifications**

Working pressure pmax. 200 bar

Gas type O2, N2O

**Seat orifice size** 2,5 Mm

**Helium leak rate at pmax.** internal 10-3 mbarl/sec external 10-3 mbarl/sec

material hand: wheel aluminium, seat: PA 6.6, O-rings: EPDM,

body: brass

**In- and outlet connections** in accordance with all country standards (details

p.70)

**Cv** 0,2

**Safety** C878 : No C879 : Yes

**Temperature range** -20 to +65 °c