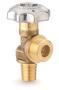

# SMALL CONE RPV VALVES WITH INTEGRATED MANOMETER - C878/C879

Industrial gas valves > Small cone valves

The C878/C879 is a small cone brass cylinder valve for oxygen and oxygen mixtures and for small sized cylinders. It is equiped with an integrated pressure gauge and a residual pressure device in order to avoid ingress of humidity in the cylinder.

## **Key advantages**

- Compact high pressure brass cylinder valve for oxygen and oxygen mixtures (>20% O2) service and for small sized cylinders
- Specific filling adaptor required
- Residual pressure valve inline execution
- Permanent gas tight seal
- π marking according TPED directive
- Tested according EN ISO 10297 and ISO15996 standards
- Adiabatic compression tested to avoid oxygen ignitions
- Compatible with medical oxygen

### **Specifications**

Working pressure pmax. 200 bar

Gas type O2, N2O

**Seat orifice size** 2,5 Mm

**Helium leak rate at pmax.** internal 10-3 mbarl/sec external 10-3 mbarl/sec

material hand: wheel aluminium, seat: PA 6.6, O-rings: EPDM,

body: brass

**In- and outlet connections** in accordance with all country standards (details

p.70)

**Cv** 0,2

**Safety** C878 : No C879 : Yes

**Temperature range** -20 to +65 °c