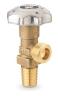

# SMALL CONE RPV VALVES WITH INTEGRATED MANOMETER - C878/C879

Industrial gas valves > Small cone valves

The C878/C879 is a small cone brass cylinder valve for oxygen and oxygen mixtures and for small sized cylinders. It is equiped with an integrated pressure gauge and a residual pressure device in order to avoid ingress of humidity in the cylinder.

## **Key advantages**

- Compact high pressure brass cylinder valve for oxygen and oxygen mixtures (>20% O2) service and for small sized cylinders
- Specific filling adaptor required
- Residual pressure valve inline execution
- Permanent gas tight seal
- π marking according TPED directive
- Tested according EN ISO 10297 and ISO15996 standards
- Adiabatic compression tested to avoid oxygen ignitions
- Compatible with medical oxygen

### **Specifications**

Working pressure pmax. 200 bar

Gas type O2, N2O

**Seat orifice size** 2,5 Mm

**Helium leak rate at pmax.** internal 10-3 mbarl/sec external 10-3 mbarl/sec

material hand: wheel aluminium, seat: PA 6.6, O-rings: EPDM,

body: brass

**In- and outlet connections** in accordance with all country standards (details

p.70)

**Cv** 0,2

**Safety** C878 : No C879 : Yes

**Temperature range** -20 to +65 °c