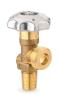

# SMALL CONE RPV VALVES WITH INTEGRATED MANOMETER - C878/C879

Industrial gas valves > Small cone valves

The C878/C879 is a small cone brass cylinder valve for oxygen and oxygen mixtures and for small sized cylinders. It is equiped with an integrated pressure gauge and a residual pressure device in order to avoid ingress of humidity in the cylinder.

## **Key advantages**

- Compact high pressure brass cylinder valve for oxygen and oxygen mixtures (>20% O2) service and for small sized cylinders
- Specific filling adaptor required
- Residual pressure valve inline execution
- Permanent gas tight seal
- π marking according TPED directive
- Tested according EN ISO 10297 and ISO15996 standards
- Adiabatic compression tested to avoid oxygen ignitions
- Compatible with medical oxygen

### **Specifications**

Working pressure pmax. 200 bar

Gas type O2, N2O

**Seat orifice size** 2,5 Mm

**Helium leak rate at pmax.** internal 10-3 mbarl/sec external 10-3 mbarl/sec

material hand: wheel aluminium, seat: PA 6.6, O-rings: EPDM,

body: brass

**In- and outlet connections** in accordance with all country standards (details

p.70)

**Cv** 0,2

**Safety** C878 : No C879 : Yes

**Temperature range** -20 to +65 °c