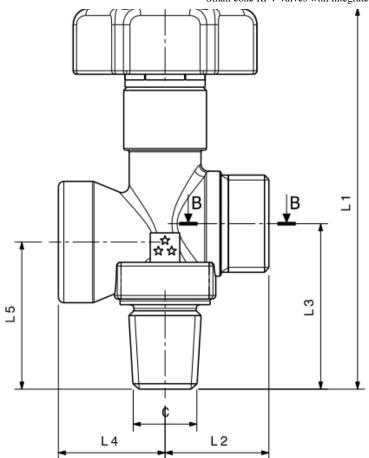

ures (>20% O2) service and for small sized cylinders
- Specific filling adaptor required
- Residual pressure valve inline execution
- Permanent gas tight seal
- π marking according TPED directive
- Tested according EN ISO 10297 and ISO15996 standards
- Adiabatic compression tested to avoid oxygen ignitions
- Compatible with medical oxygen

### **Specifications**

Working pressure pmax. 200 bar

Gas type O2, N2O

**Seat orifice size** 2,5 Mm

**Helium leak rate at pmax.** internal 10-3 mbarl/sec external 10-3 mbarl/sec

material hand: wheel aluminium, seat: PA 6.6, O-rings: EPDM,

body: brass

**In- and outlet connections** in accordance with all country standards (details

p.70)

**Cv** 0,2

**Safety** C878 : No C879 : Yes

**Temperature range** -20 to +65 °c

## **Dimensional drawings**





# **Product Configurator**

|    | Safety | Gas type    | Safety set | Body     | Actuation | Inlet | Outlet | Pin length | Reference | Dip tube | Gas  |
|----|--------|-------------|------------|----------|-----------|-------|--------|------------|-----------|----------|------|
|    |        |             | up         | material |           |       |        |            | point     |          |      |
| C8 | 7      | 8           | 0          | L        | A         | 17E   | 9      | 7          | F         | 0        | 02   |
|    | With 🗸 | O2 <b>∨</b> | With 🗸     | Bra: 🗸   | Han 🗸     | 17E 🗸 | DIN 🗸  | 7 🗸        | Fror 🗸    | With 🗸   | O2 🗸 |

## Downloadable catalogs, brochures



#### **Industrial cylinder valves**

Last update: Jul 20, 2021

Available in: **EN** 



## **Medi