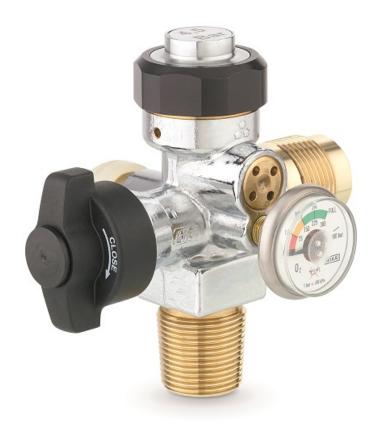

# VALVE WITH INTEGRATED PRESSURE REGULATOR - BALLOON VALVES - C817/C818

Industrial gas valves > Integrated valves

The C817/C818 are helium balloon valves for 200 or 300 Bar cylinders. The VIPR (valve with integrated pressure regulator) all-in-one solution combines space saving, transportability, safety and faster latex or foil balloons inflation.

#### **Key advantages**

- Brass valve with integrated pressure regulator for Helium service
- Separated filling port
- Specific outlet nozzle
- If non-return valve on filling part, specific filling adaptor recommended
- Fixed outlet pressure and flow

- Permanent gas tight seal
- $\pi$  marking according TPED directive
- Tested according EN ISO 10297 and CGA V9 standards

### **Specifications**

Working pressure pmax. 300 bar

**Gas type** He

**Helium leak rate at pmax.** internal 10-3 mbarl/sec external 10-3 mbarl/sec

material hand: wheel aluminium, seat: PA 6.6, O-rings: EPDM,

body: brass

**In- and outlet connections** in accordance with all country standards

**Flow** 100-110l/mn

**Temperature range** -20 to +65 °c