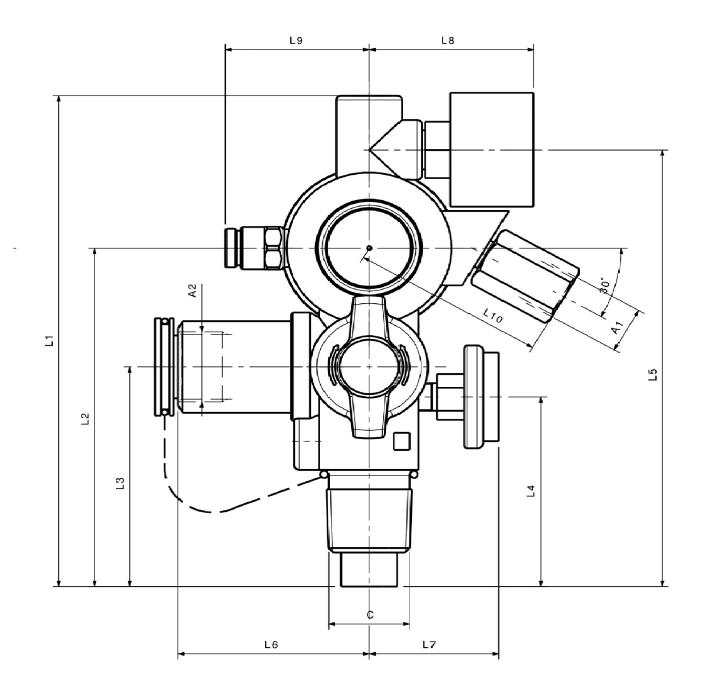

atex or foil balloons inflation.

#### **Key advantages**

- Brass valve with integrated pressure regulator for Helium service
- Separated filling port
- Specific outlet nozzle
- If non-return valve on filling part, specific filling adaptor recommended
- Fixed outlet pressure and flow

- Permanent gas tight seal
- $\pi$  marking according TPED directive
- Tested according EN ISO 10297 and CGA V9 standards

### **Specifications**

Working pressure pmax. 300 bar

**Gas type** He

**Helium leak rate at pmax.** internal 10-3 mbarl/sec external 10-3 mbarl/sec

material hand: wheel aluminium, seat: PA 6.6, O-rings: EPDM,

body: brass

**In- and outlet connections** in accordance with all country standards

**Flow** 100-110l/mn

**Temperature range** -20 to +65 °c

#### **Dimensional drawings**



## **Product Configurator**

| C81 | 8        | PR        | 3-5        | L        | oc        | 25E   | 239    | 100      | 0        | 0      | -      | HE  |
|-----|----------|-----------|------------|----------|-----------|-------|--------|----------|----------|--------|--------|-----|
|     | pressure | regulator | up         | material |           |       |        | range    |          |        |        |     |
|     | Working  | Pressure  | Safety set | Body     | Actuation | Inlet | Outlet | Max flow | Dip tube | Gauges | Guards | Gas |

# **Downloadable catalogs, brochures**



#### **Related Products**



C805/C806/C807